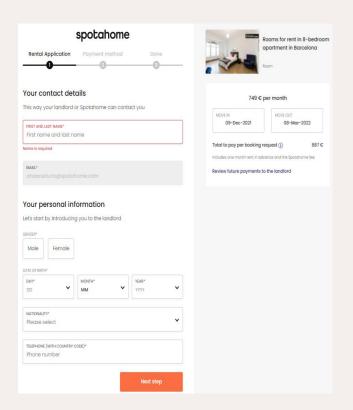

# How to use your promo code

Once you have found your perfect home, fill in your personal data. Then click on Next Step.

Include some additional details to provide the landlord with some extra information. Click on Continue.