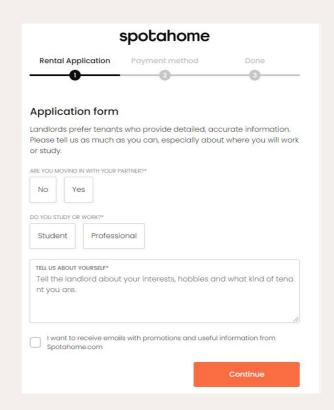

# How to use your promo code

Once you have found your perfect home, fill in your personal data. Then click on Next Step.

Include some additional details to provide the landlord with some extra information. Click on Continue.