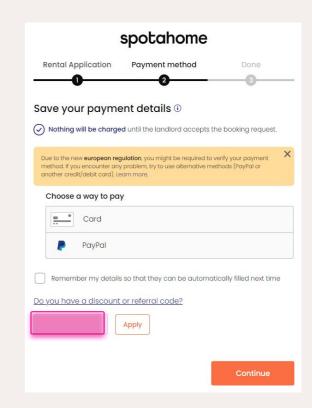

Select your payment method, then enter your code at the bottom box to get your discount. Finally, submit it.